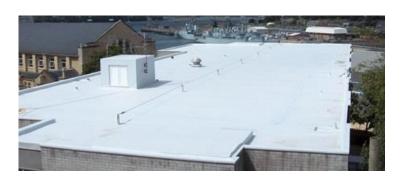

**BBA Agrément Certificate** 05/4203

Spectraplan SG is a thermoplastic elastomer (TPE) membrane with fleece back suitable for adhered systems on a wide range of roofing applications. Spectraplan boasts a range of sustainability and workmanship benefits in comparison to traditional single ply roofing materials.

## **Key Features:**

- Free from plasticisers, (H)CFC's, halogens
- High solar reflectivity reducing urban heat island effect
- Wide welding window ensures secure seam welding
- High UV resistance and a long service life.
- Homogeneous compound offering excellent impact resistance, tensile strength and elasticity
- Cost-effective roofing systems only installed by approved and trained contractors.